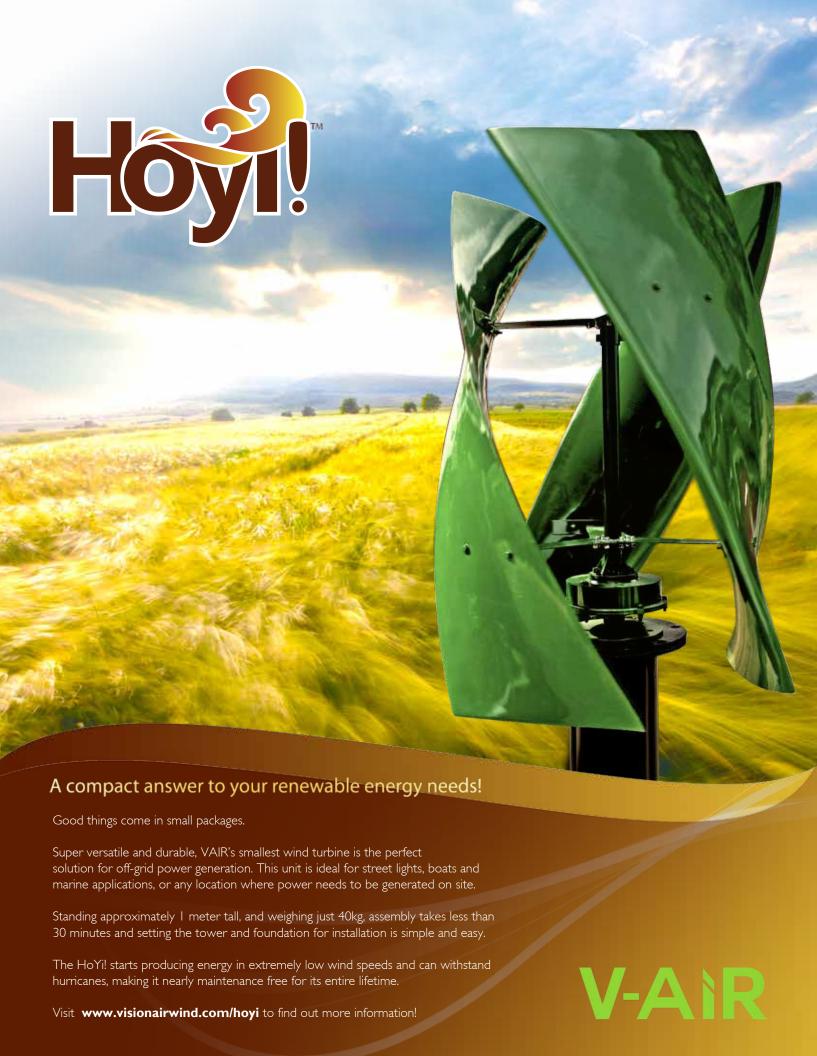

## Performance

| Rated Power —            | 200 W            | 300 W             |
|--------------------------|------------------|-------------------|
| Cut-in Wind Speed ————   | 2 m/s (5.6 mph)  | 2.5 m/s (5.6 mph) |
| Cut-out Wind Speed ————  | 30 m/s (66 mph)  | 30 m/s (66 mph)   |
| Rated RPM ————           | 200 RPM          | 300 RPM           |
| Survival Wind Speed ———— | 50 m/s (110 mph) | 50 m/s (110 mph)  |
| Rated Wind Speed ————    | 12m/s (26 mph)   | 12m/s (26 mph)    |
| Noise Level at 12m/s     | 40 dB            | 40 dB             |

## Electric Generation

| Generator Type | PMG  | PMG  |
|----------------|------|------|
| Rated Output   |      |      |
| Off-Grid ———   | 200W | 300W |

## Hoyi Power Curve