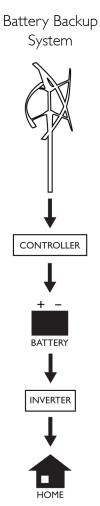

ft<sup>2</sup>) Blade Materials\_ - Fiberglass Fiberglass

## Performance

| Rated Power —            | 200 W            | 300 W             |
|--------------------------|------------------|-------------------|
| Cut-in Wind Speed ————   | 2 m/s (5.6 mph)  | 2.5 m/s (5.6 mph) |
| Cut-out Wind Speed ————  | 30 m/s (66 mph)  | 30 m/s (66 mph)   |
| Rated RPM ————           | 200 RPM          | 300 RPM           |
| Survival Wind Speed ———— | 50 m/s (110 mph) | 50 m/s (110 mph)  |
| Rated Wind Speed ————    | 12m/s (26 mph)   | 12m/s (26 mph)    |
| Noise Level at 12m/s     | 40 dB            | 40 dB             |

## Electric Generation

| Generator Type | PMG  | PMG  |
|----------------|------|------|
| Rated Output   |      |      |
| Off-Grid ———   | 200W | 300W |

## Hoyi Power Curve