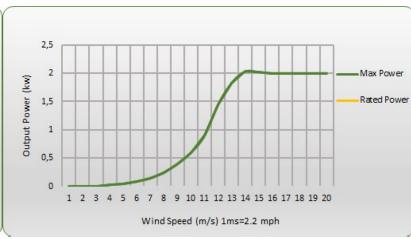

#### **Performance**

3 m/s (6.7 mph) Cut-in Wind Speed AWEA Rated Wind Speed 12 m/s (27 mph) Max Power Wind Speed 15 m/s (33 mph) 20 m/s (44 mph) Cut-out Wind Speed 50 m/s (110 mph) Survival Wind Speed 200 RPM Rated RPM AWEA Rated Sound Level 41 dBA

## **Electrical Generation**

Generator Type Permanent Magnet Three-Phase

**Rated Output** 

Grid-Tie 350 Vdc Off-Grid 270 Vdc

Rated Power 1.5 kW Max Power 2.0 kW

VisionAIR<sup>3</sup> Power Curve

Inverters and Controllers available for all locations and regulations