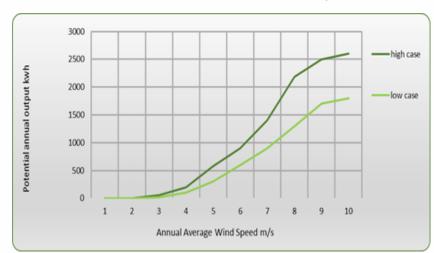

Visit www.visionairwind.com/visionair-3 to see how VisionAIR3's breakthrough technology will benefit you!

V-AìR

## General

Vertical Axis Height 3.2 m (10.6 ft) Width 1.8 m (5.11 ft) 5.76 m<sup>2</sup> (62 ft<sup>2</sup>) Swept Area Weight 274 kg (603 lbs) Blade Materials

**Fiberglass** 

#### **Performance**

3 m/s (6.7 mph) Cut-in Wind Speed AWEA Rated Wind Speed 12 m/s (27 mph) Max Power Wind Speed 15 m/s (33 mph) 20 m/s (44 mph) Cut-out Wind Speed 50 m/s (110 mph) Survival Wind Speed 200 RPM Rated RPM AWEA Rated Sound Level 41 dBA

# SPECIFICATIONS

# VisionAIR<sup>3</sup> Annual Power Output



### Certifications

Manufacturing Quality ISO 9001 Generator Electrical Safety UL 1004 / CSA C22.2 **European Conformity** CE

## **Electrical Generation**

Generator Type Permanent Magnet Three-Phase

**Rated Output** 

Grid-Tie 350 Vdc Off-Grid 270 Vdc

Rated Power 1.5 kW Max Power 2.0 kW

VisionAIR<sup>3</sup> Power Curve



Inverters and Controllers available for all locations and regulations