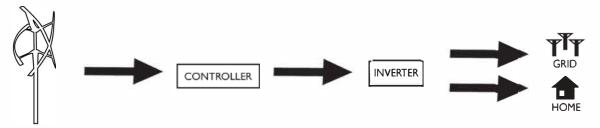

## **Electrical Generation**

Generator Type Permanent Magnet Three-Phase

**Rated Output** 

Grid-Tie 350 Vdc Off-Grid 270 Vdc

Rated Power 1.5 kW Max Power 2.0 kW

VisionAIR<sup>3</sup> Power Curve

Inverters and Controllers available for all locations and regulations