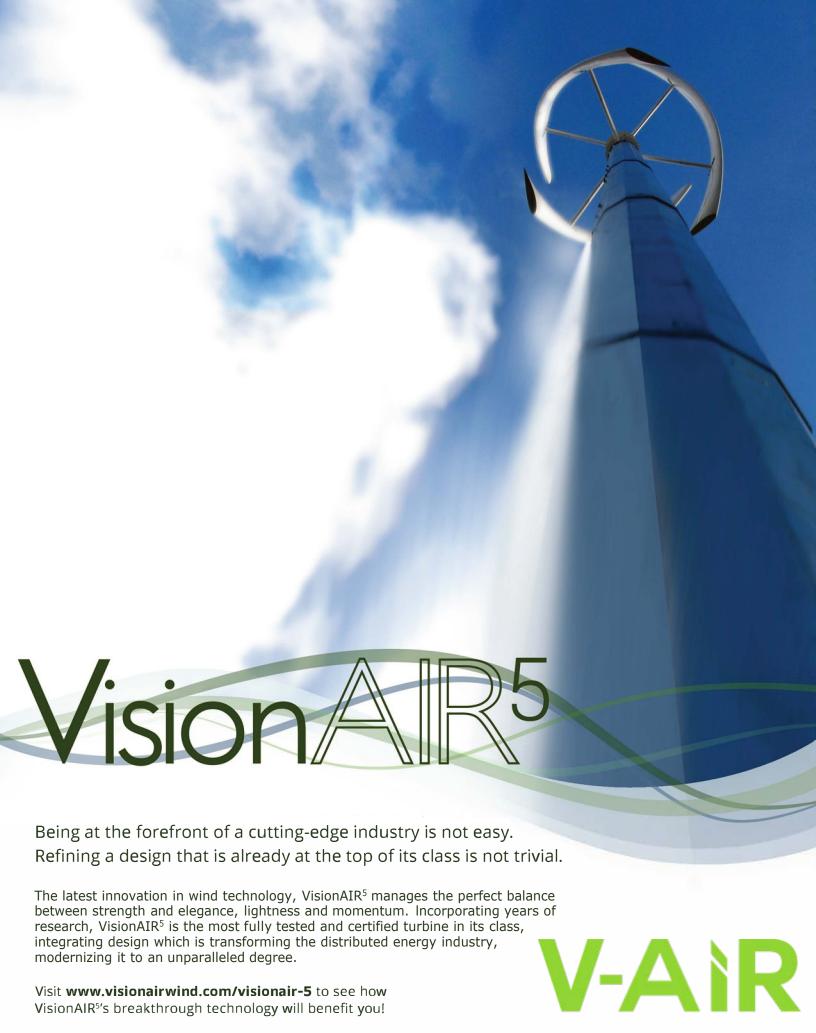

## General

Axis Vertical

 Height
 5.2 m (17.1 ft)

 Width
 3.2 m (10.6 ft)

 Swept Area
 16.6 m² (179 ft²)

 Weight
 756 kg (1665 lbs)

Blade Materials Fiberglass

### **Performance**

Cut-in Wind Speed 3.2 m/s (4.1 mph)
AWEA Rated Wind Speed 12 m/s (28 mph)
Max Power Wind Speed 15 m/s (33 mph)
Cut-out Wind Speed 20 m/s (44 mph)
Survival Wind Speed 50 m/s (110 mph)

Rated RPM 130 RPM AWEA Rated Sound Level 38.73 dB

# VisionAlR⁵ Annual Power Output

SPECIFICATIONS



## Certifications

ISO 9001 Manufacturing Quality

IEC 61400-11 Acoustic Noise Measurement
IEC 61400-12 Power Performance Measurement

UL 1004 / CSA C22.2 Generator Electrical Safety

CE European Conformity

VisionAIR<sup>5</sup> Power Curve

#### **Electrical Generation**

Generator Type Permanent Magnet
Three-Phase

Rate