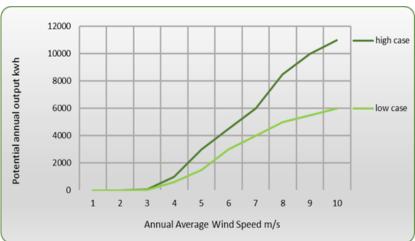

## General

Axis Vertical

 Height
 5.2 m (17.1 ft)

 Width
 3.2 m (10.6 ft)

 Swept Area
 16.6 m² (179 ft²)

 Weight
 756 kg (1665 lbs)

Blade Materials Fiberglass

### **Performance**

Cut-in Wind Speed 3.2 m/s (4.1 mph)
AWEA Rated Wind Speed 12 m/s (28 mph)
Max Power Wind Speed 15 m/s (33 mph)
Cut-out Wind Speed 20 m/s (44 mph)
Survival Wind Speed 50 m/s (110 mph)

Rated RPM 130 RPM AWEA Rated Sound Level 38.73 dB

# VisionAlR⁵ Annual Power Output

SPECIFICATIONS



## Certifications

ISO 9001 Manufacturing Quality

IEC 61400-11 Acoustic Noise Measurement
IEC 61400-12 Power Performance Measurement

UL 1004 / CSA C22.2 Generator Electrical Safety

CE European Conformity

VisionAIR<sup>5</sup> Power Curve

#### **Electrical Generation**

Generator Type Permanent Magnet
Three-Phase

Rated Output

Grid-Tie 350/530 Vdc

Off-Grid 270 Vdc

Rated Power 5 kW Max Power 6 kW

Inverters and Controllers available for all locations and regulations















Contact V-AIR to purchase your VisionAIR<sup>5™</sup> turbine.

14 Rue Cantelaudette, 33310 LORMONT - BORDEAUX FRANCE